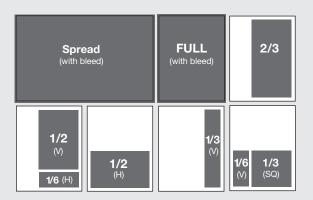

#### SIZE

| Frequency | OPEN     | 3x       | 6x       | 12x      |
|-----------|----------|----------|----------|----------|
| Spread    | \$ 4,930 |          |          |          |
| Full      | \$ 2,390 | \$ 1,790 | \$ 1,554 | \$ 1,195 |
| 2/3       | \$ 2,160 | \$ 1,620 | \$ 1,404 | \$ 1,188 |
| 1/2       | \$ 1,560 | \$ 1,170 | \$ 1,014 | \$ 780   |
| 1/3       | \$ 1,405 | \$ 1,055 | \$ 914   | \$ 775   |
| 1/6       | \$ 1,060 | \$ 795   | \$ 689   | \$ 583   |

#### AD SIZES - IN INCHES

|                      | WIDTH | HEIGHT |
|----------------------|-------|--------|
| Spread with bleed    | 17    | 11.125 |
| Trim size*           | 16.75 | 10.875 |
| Live area**          | 16.25 | 10.375 |
| Full Page with bleed | 8.625 | 11.125 |
| Trim size*           | 8.375 | 10.875 |
| Live area**          | 7.875 | 10.375 |
| Full Page no bleed   | 7.875 | 10.375 |
| 2/3                  | 4.75  | 9.625  |
| 1/2 horizontal       | 7.5   | 4.625  |
| 1/2 vertical         | 4.75  | 7.125  |
| 1/3 square           | 4.75  | 4.625  |
| 1/3 vertical         | 2.25  | 9.625  |
| 1/6 horizontal       | 4.75  | 2.125  |
| 1/6 vertical         | 2.25  | 4.625  |