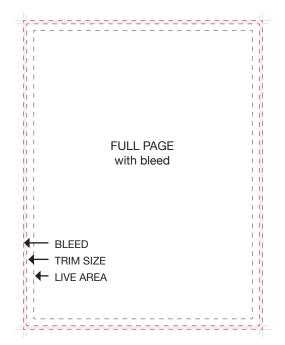

#### **DISPLAY AD DIMENSIONS**

| SIZES IN INCHES      | WIDTH | HEIGHT |
|----------------------|-------|--------|
| Full Page with bleed | 8.625 | 11.125 |
| Trim size*           | 8.375 | 10.875 |
| Live area**          | 7.875 | 10.375 |
| Full Page non bleed  | 7.875 | 10.375 |
| 2/3                  | 4.75  | 9.625  |
| 1/2 H – horizontal   | 7.5   | 4.625  |
| 1/2 V – vertical     | 4.75  | 7.125  |
| 1/3 SQ – square      | 4.75  | 4.625  |
| 1/3 V – vertical     | 2.25  | 9.625  |
| 1/6 H – horizontal   | 4.75  | 2.125  |
| 1/6 V – vertical     | 2.25  | 4.625  |

MAC does not currently offer creative services for advertising.

\*Include crop marks at the trim size on bleed ads. \*\*Position text inside the live area on bleed ads.