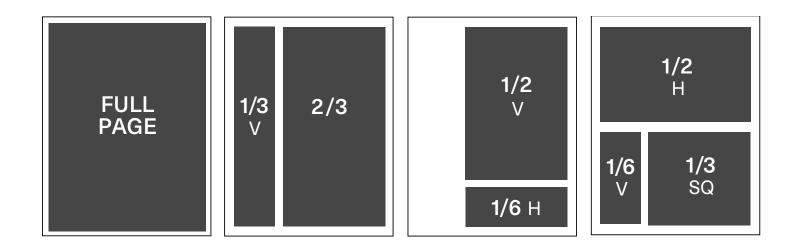

#### **DISPLAY AD DIMENSIONS**

| SIZES IN INCHES      | WIDTH | HEIGHT |
|----------------------|-------|--------|
| Full Page with bleed | 8.625 | 11.125 |
| Trim size*           | 8.375 | 10.875 |
| Live area**          | 7.875 | 10.375 |
| Full Page non bleed  | 7.875 | 10.375 |
| 2/3                  | 4.75  | 9.625  |
| 1/2 H – horizontal   | 7.5   | 4.625  |
| 1/2 V – vertical     | 4.75  | 7.125  |
| 1/3 SQ – square      | 4.75  | 4.625  |
| 1/3 V – vertical     | 2.25  | 9.625  |
| 1/6 H – horizontal   | 4.75  | 2.125  |
| 1/6 V – vertical     | 2.25  | 4.625  |